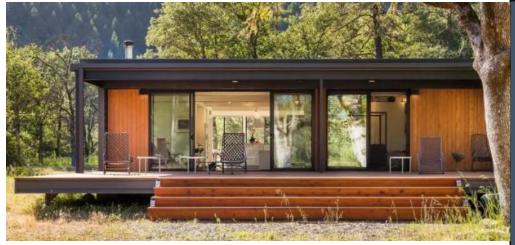

# SOME OF OUR PRE-DESIGNED LAYOUTS

The **EN studio** model comes in 1 bed/1bath & pantry layout. At 432 square feet the home includes a full bathroom and Pantry unit.

#### **Smart House-A1**

COVERED AREA = 288 Sq.Ft

DECK AREA = 144 Sq.Ft

**TOTAL AREA** = 432 Sq.Ft