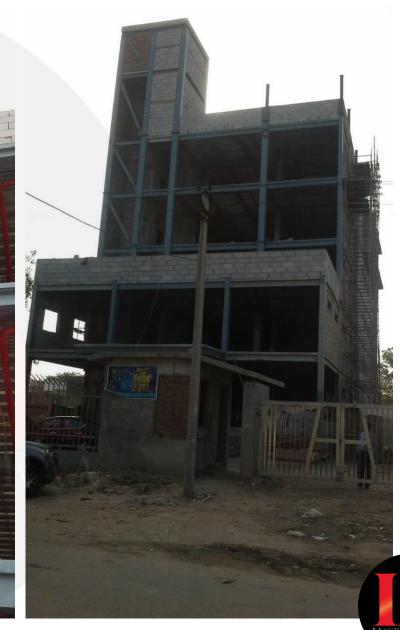

# SOME OF OUR COMPLETED PROJECT

Basement, Ground + 4 floor – Pre Fab office building at Faridabad

FIRST GREEN
BUILDINGOF
FARIDABAD BY
LA GREEN INFRAA
PVT LTD