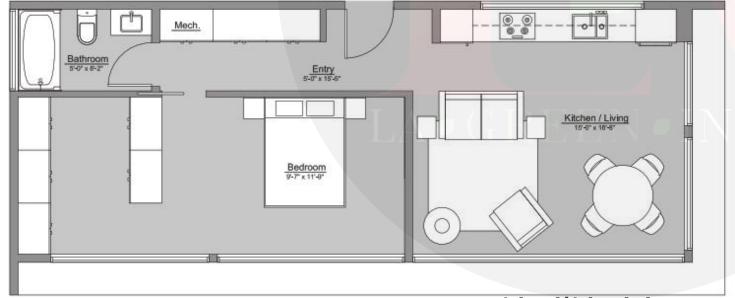

#### PREFAB SMART HOUSE

Covered Area G.Floor - 540 sqft Mezzanine area - 278 sqft

Total - 818 sqft

Elevation

The **ENO2** model comes in either a 1 bed/1bath or a 2 bed/1 bath layout. At 640 square feet the home includes a full bathroom, in-suite laundry, and a spacious kitchen/living area with an optional wood or gas burning fireplace..