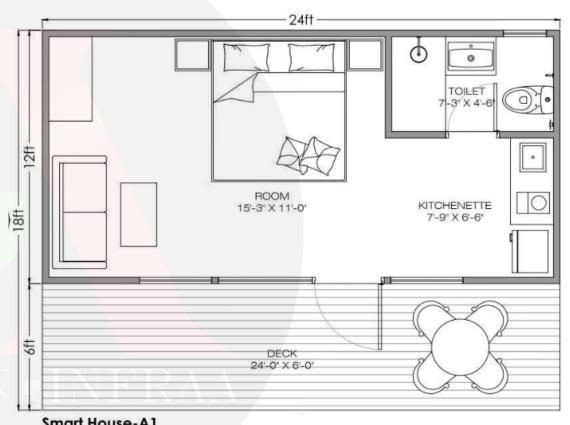

# SOME OF OUR PRE-DESIGNED LAYOUTS

The **EN studio** model comes in 1 bed/1bath & pantry layout. At 432 square feet the home includes a full bathroom and Pantry unit.

#### **Smart House-A1**

COVERED AREA = 288 Sq.Ft

DECK AREA = 144 Sq.Ft

**TOTAL AREA** = 432 Sq.Ft