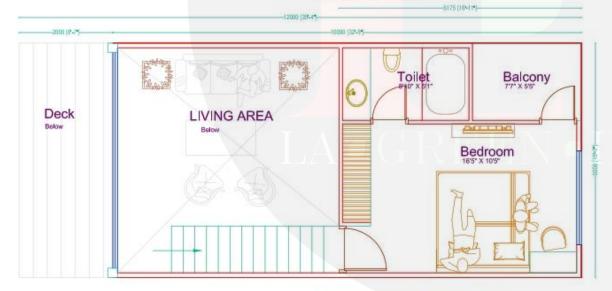

# **EN 1BHK-MEZZANINE**

#### Ground Floor Plan

Mezzanine Floor Plan

#### PREFAB SMART HOUSE

Covered Area G.Floor - 540 sqft Mezzanine area - 278 sqft

Total - 818 sqft

Elevation

The **ENO2** model comes in either a 1 bed/1bath or a 2 bed/1 bath layout. At 640 square feet the home includes a full bathroom, in-suite laundry, and a spacious kitchen/living area with an optional wood or gas burning fireplace..