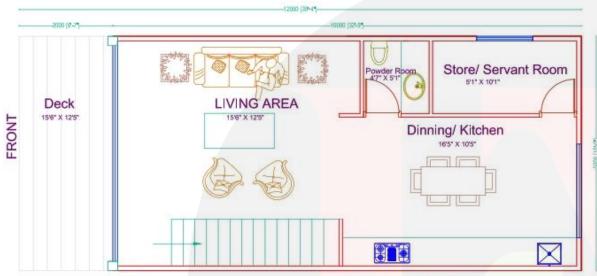

# **EN 1BHK-MEZZANINE**

#### Ground Floor Plan

Mezzanine Floor Plan

#### PREFAB SMART HOUSE

Covered Area G.Floor - 540 sqft Mezzanine area - 278 sqft

Total - 818 sqft

Elevation

The **ENO2** model comes in either a 1 bed/1bath or a 2 bed/1 bath layout. At 640 square feet the home includes a full bathroom, in-suite laundry, and a spacious kitchen/living area with an optional wood or gas burning fireplace..