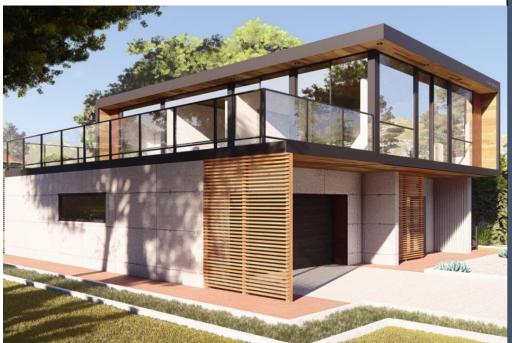

# **EN 1BHK-MEZZANINE**

#### Ground Floor Plan

Mezzanine Floor Plan

#### PREFAB SMART HOUSE

Covered Area G.Floor - 540 sqft Mezzanine area - 278 sqft

Total - 818 sqft

Elevation

The **ENO2** model comes in either a 1 bed/1bath or a 2 bed/1 bath layout. At 640 square feet the home includes a full bathroom, in-suite laundry, and a spacious kitchen/living area with an optional wood or gas burning fireplace..