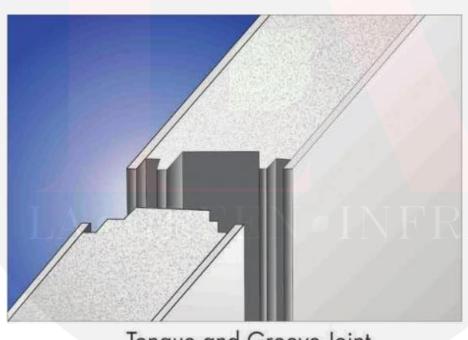

## **WALLS**

- A Prefabricated sandwich panel of two fiber-reinforced cement sheets enclosing a light weight concrete core composed of Portland cement and Flyash.
- Fully cured at factory, they are ready for installation right away.
- Unique "Tongue and Groove" jointing system facilitates rapid construction with minimum effort.

Tongue and Groove Joint