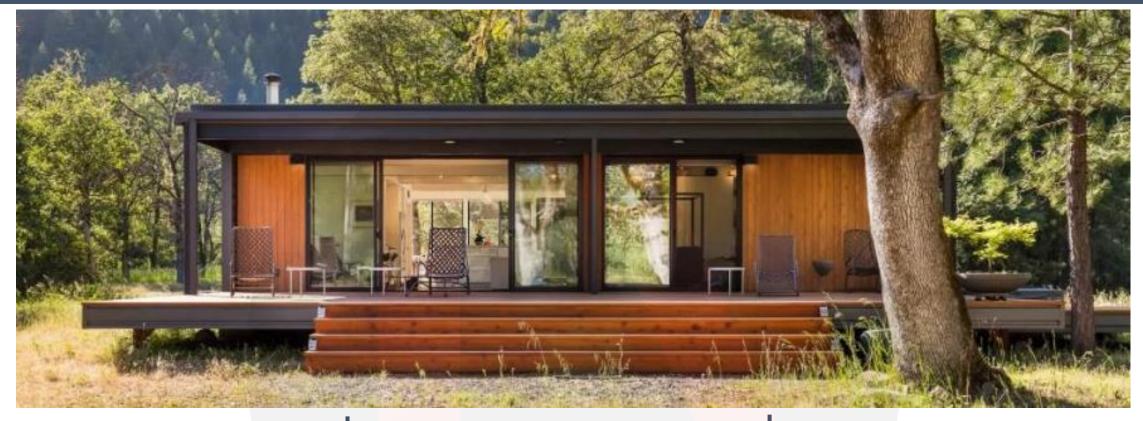

#### PREFAB SMART HOUSE

Covered Area G.Floor - 540 sqft Mezzanine area - 278 sqft

Total - 818 sqft

Elevation

The **ENO2** model comes in either a 1 bed/1bath or a 2 bed/1 bath layout. At 640 square feet the home includes a full bathroom, in-suite laundry, and a spacious kitchen/living area with an optional wood or gas burning fireplace..

## 2 bed/1 bath layout

ENO<sub>2</sub>