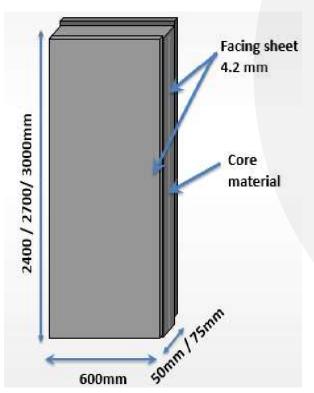

## **WALLS**

- A Prefabricated sandwich panel of two fiber-reinforced cement sheets enclosing a light weight concrete core composed of Portland cement and Flyash.
- Fully cured at factory, they are ready for installation right away.
- Unique "Tongue and Groove" jointing system facilitates rapid construction with minimum effort.

#### STRUCTURE SKIN

The entire steel structure is then FILLED with Ready made solid cement particle boards/ Panels of 50 mm to 100 mm thick as per climatic and design requirements with outer façade cladding in PINE and EPE wood or designer weather proof finishes as per design and cost considerations or simply in aesthetics paint and texture finishes. These boards are lightweight but very strong, water & termite resistant. The Panels / Boards Walls and Roof have insulating properties in built, which gives the structure protection from Heat, Cold and sound.

All the internal walls are made again with Ready made solid cement particle boards/ Panels of 50 mm to 75 mm thick or can with option of gypsum boards/ calcium silicate boards and painted as per client's choice of colour