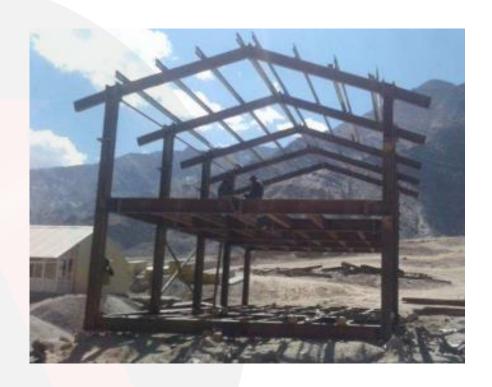

#### **STRUCTURE**

The entire structure is designed as Mild steel box framed structure. Further the structures can be designed and optimised as per site and climatic conditions.

#### FOUNDATION AND PLINTH

Our homes & cottages do not require any RCC plinth work on site as they come with pre-casted RCC foundation blocks which are just placed over the ground and galvanized steel tubular pipes are hammered inside the ground diagonally (Applicable only in case of solid flat land, no filled up soil and no water logging). Alternatively the foundations can be casted there at site if conditions prevailed and to have optimised costing.