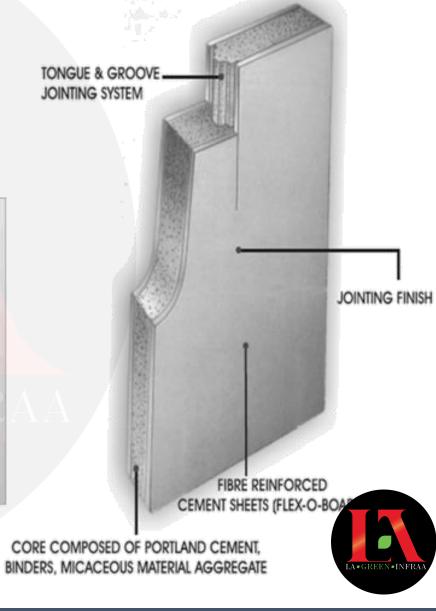

## **WALLS**

- A Prefabricated sandwich panel of two fiber-reinforced cement sheets enclosing a light weight concrete core composed of Portland cement and Flyash.
- Fully cured at factory, they are ready for installation right away.
- Unique "Tongue and Groove" jointing system facilitates rapid construction with minimum effort.

Tongue and Groove Joint