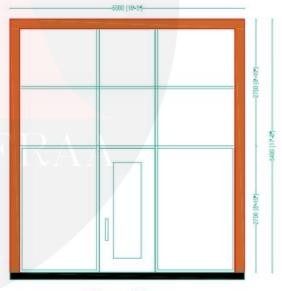

#### DOOR AND WINDOWS

All internal doors are made of Solid skin doors. Sliding or fixed Doors / Windows and main doors are made of UPVC sections with 5mm thick toughened glass. Options for DGU and mosquito mesh also available at extra cost. Skylights can be added in the roof wit extra cost. Skylight blinds also available at extra cost. Our standard UPVC colour will be white, Grey or wood finish UPVC available at extra cost.