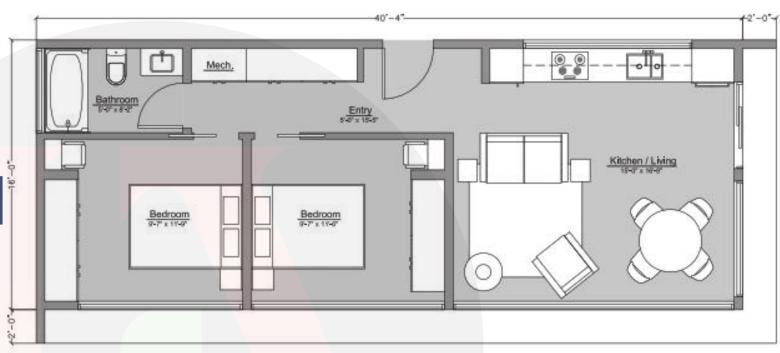

# SOME OF OUR PRE-DESIGNED LAYOUTS

The **EN studio** model comes in 1 bed/1bath & pantry layout. At 432 square feet the home includes a full bathroom and Pantry unit.

#### **Smart House-A1**

COVERED AREA = 288 Sq.Ft

DECK AREA = 144 Sq.Ft

**TOTAL AREA** = 432 Sq.Ft