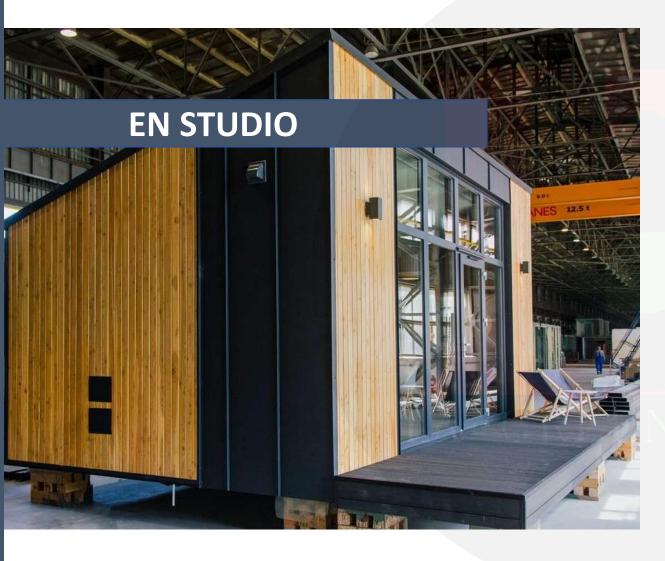

# SOME OF OUR PRE-DESIGNED LAYOUTS

The **EN studio** model comes in 1 bed/1bath & pantry layout. At 432 square feet the home includes a full bathroom and Pantry unit.

#### **Smart House-A1**

COVERED AREA = 288 Sq.Ft

DECK AREA = 144 Sq.Ft

**TOTAL AREA** = 432 Sq.Ft