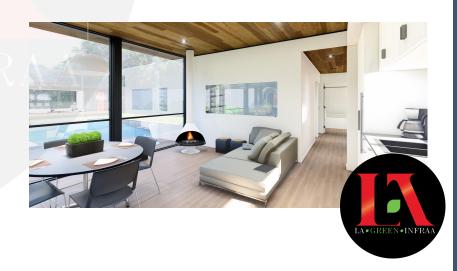

#### PREFAB SMART HOUSE

Covered Area G.Floor - 540 sqft Mezzanine area - 278 sqft

Total - 818 sqft

Elevation

The **ENO2** model comes in either a 1 bed/1bath or a 2 bed/1 bath layout. At 640 square feet the home includes a full bathroom, in-suite laundry, and a spacious kitchen/living area with an optional wood or gas burning fireplace..