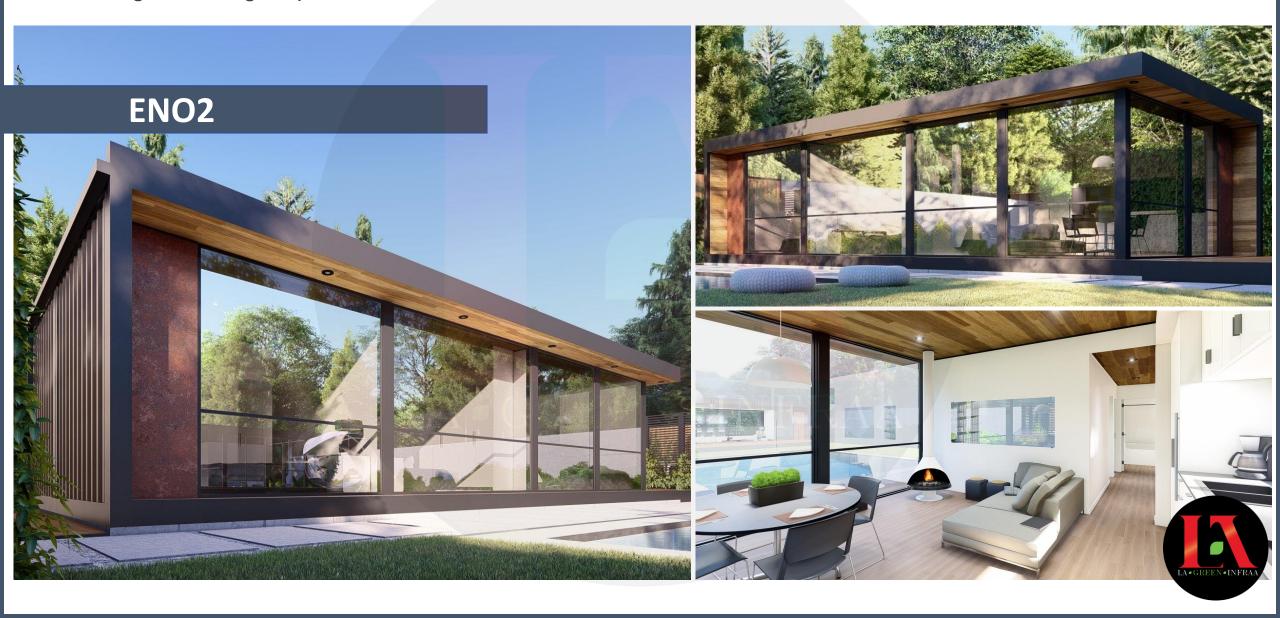

#### PREFAB SMART HOUSE

Covered Area G.Floor - 540 sqft Mezzanine area - 278 sqft

Total - 818 sqft

Elevation

The **ENO2** model comes in either a 1 bed/1bath or a 2 bed/1 bath layout. At 640 square feet the home includes a full bathroom, in-suite laundry, and a spacious kitchen/living area with an optional wood or gas burning fireplace..

## 2 bed/1 bath layout

ENO<sub>2</sub>