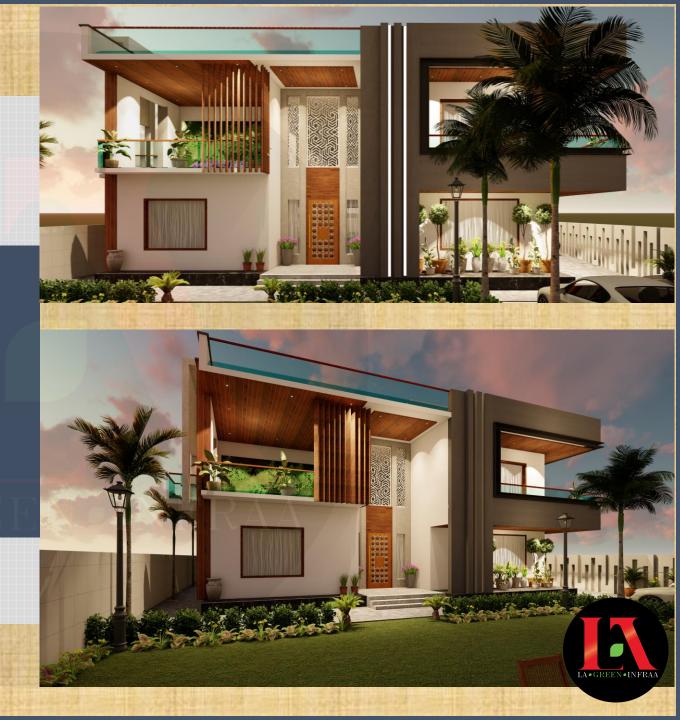

# SOME OF OUR PRE-DESIGNED LAYOUTS

The **EN studio** model comes in 1 bed/1bath & pantry layout. At 432 square feet the home includes a full bathroom and Pantry unit.

#### **Smart House-A1**

COVERED AREA = 288 Sq.Ft

DECK AREA = 144 Sq.Ft

**TOTAL AREA** = 432 Sq.Ft