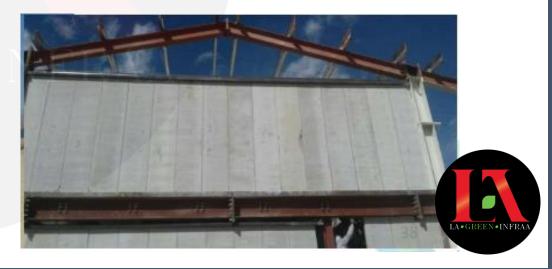

#### STRUCTURE SKIN

The entire steel structure is then FILLED with Ready made solid cement particle boards/ Panels of 50 mm to 100 mm thick as per climatic and design requirements with outer façade cladding in PINE and EPE wood or designer weather proof finishes as per design and cost considerations or simply in aesthetics paint and texture finishes. These boards are lightweight but very strong, water & termite resistant. The Panels / Boards Walls and Roof have insulating properties in built, which gives the structure protection from Heat, Cold and sound.

Roof are made with Colour coated Corrugated MS sheets with insulation to suit climatic conditions of site.

False ceiling are also provided in form of Gypsum board, Grid Ceiling or POP as per choice and clients choice.