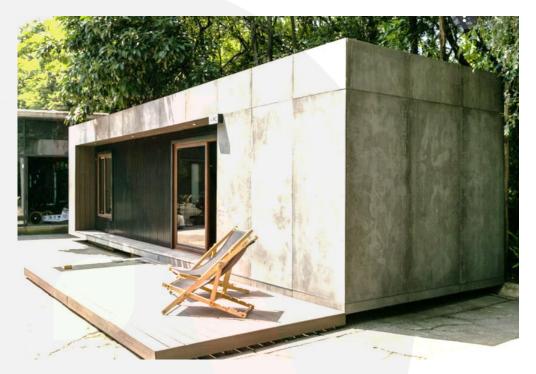

# SOME OF OUR PRE-DESIGNED LAYOUTS

The **EN studio** model comes in 1 bed/1bath & pantry layout. At 432 square feet the home includes a full bathroom and Pantry unit.

#### **Smart House-A1**

COVERED AREA = 288 Sq.Ft

DECK AREA = 144 Sq.Ft

**TOTAL AREA** = 432 Sq.Ft